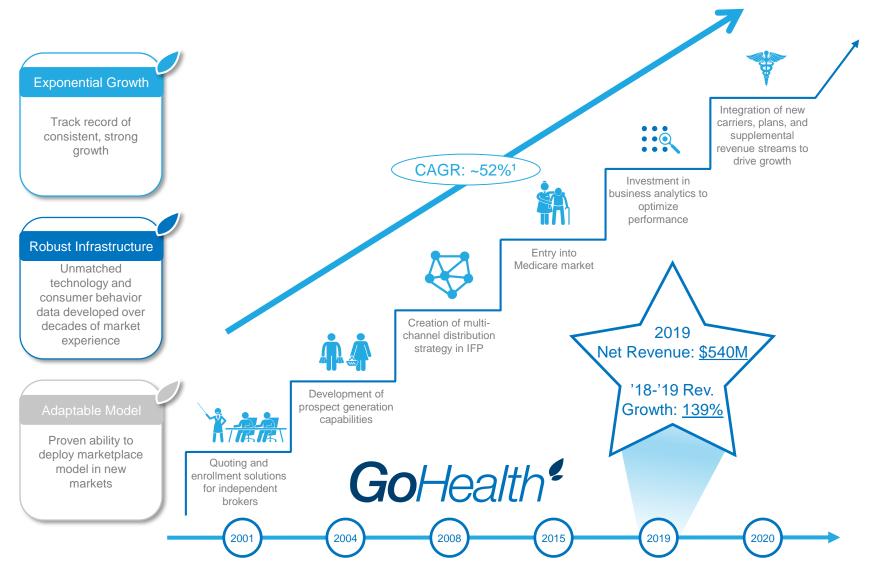

## 19-Year Track Record of Innovation and Execution, Driving Consistent Industry-Leading Growth

<sup>1</sup> From 2003 to 2019.