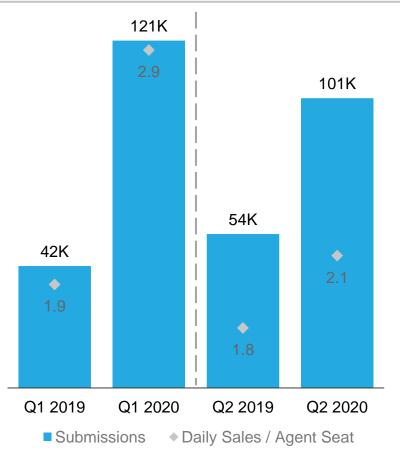

#### Approved Submissions and Agent Efficiency<sup>1</sup>

<sup>1</sup> 2019 Internal Medicare Multi-Carrier AEP Sales / Agent / Day.

72 hour transition of 99%+ of agents to work from home