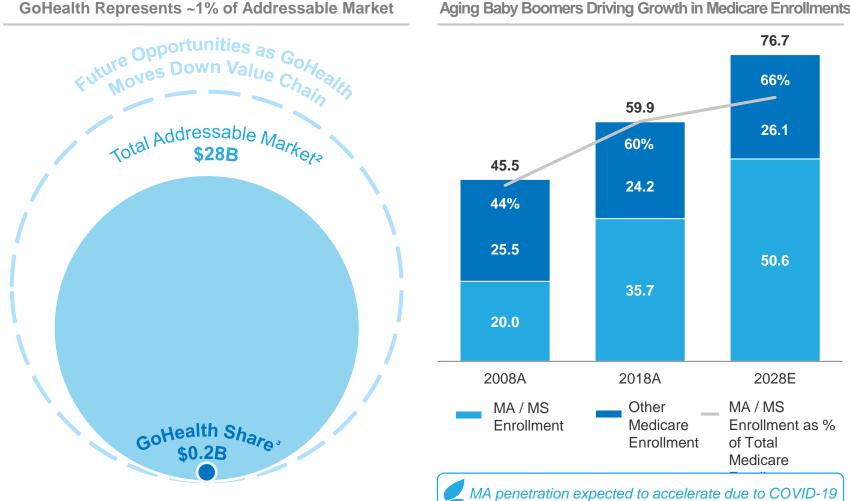

# Large and Growing Addressable Market

Aging Baby Boomers Driving Growth in Medicare Enrollments<sup>1</sup>

Source: U.S. Census Bureau (Population Estimates and Projections), McKinsey 2017 Consumer Health Insights Survey and Euromonitor, Centers for Medicare and Medicaid Services <sup>1</sup> CSG Actuarial, Federal Register, and LEK.

<sup>2</sup> 2020 forecasted total Medicare enrollments (~63M) multiplied by estimated first year commission per policy (\$450 / policy).

<sup>3</sup> 2019 GoHealth approved Internal Medicare submissions (~0.4M) multiplied by estimated first year commission per policy (\$450 / policy).

\$28B+ Total Addressable Market<sup>1</sup> 380,000+ Medicare Commissionable Approved Submissions

**\$540M** Net Revenue \$170M Adjusted EBITDA<sup>2</sup>

**139%** '18 – '19 Revenue Growth

**3.9x** 

LTV / CAC – Internal