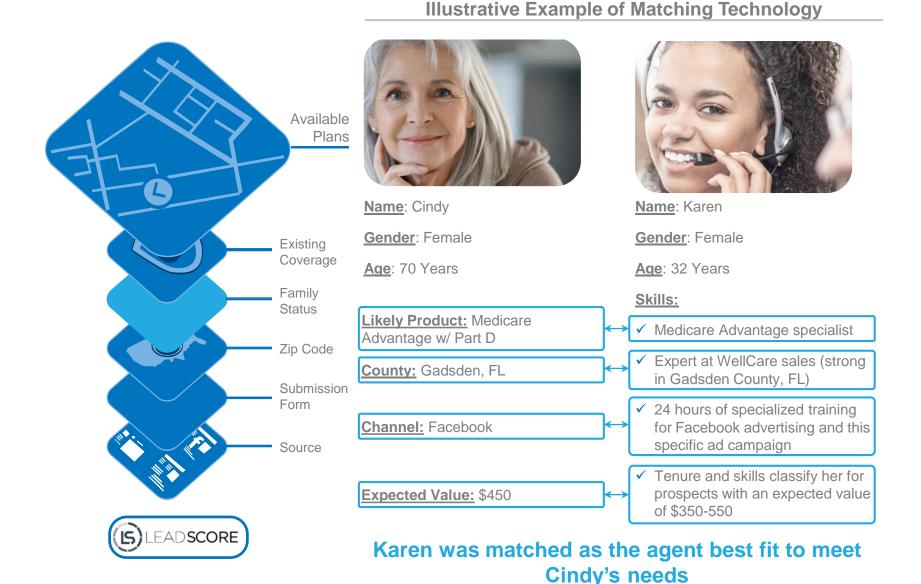

#### Sophisticated Matching Technology Connects Customers with Best-Suited Agents to Maximize Conversion and Customer Satisfaction