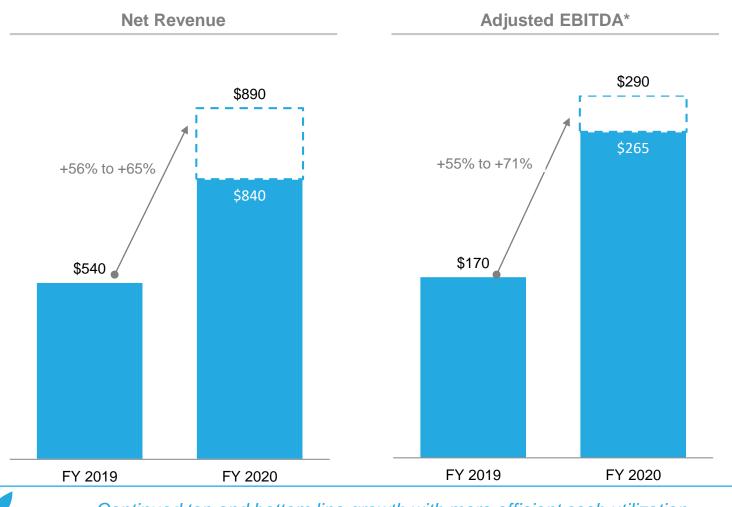

# FY 2020 Outlook – Strong Top and Bottom Line Growth

(\$ in millions)

#### Continued top and bottom line growth with more efficient cash utilization

\* Management has provided its outlook regarding Adjusted EBITDA, which is a non-GAAP financial measure and exclude certain charges. Management has not reconciled this non-GAAP financial measure to the corresponding GAAP financial measure because guidance for the various reconciling items are not provided. Management is unable to provide guidance for these reconciling items because we cannot determine their probable significance, as certain items are outside of the company's control and cannot be reasonably predicted since these items could vary significantly from period to period. Accordingly, a reconciliation to the corresponding GAAP financial measure is not available without unreasonable effort.