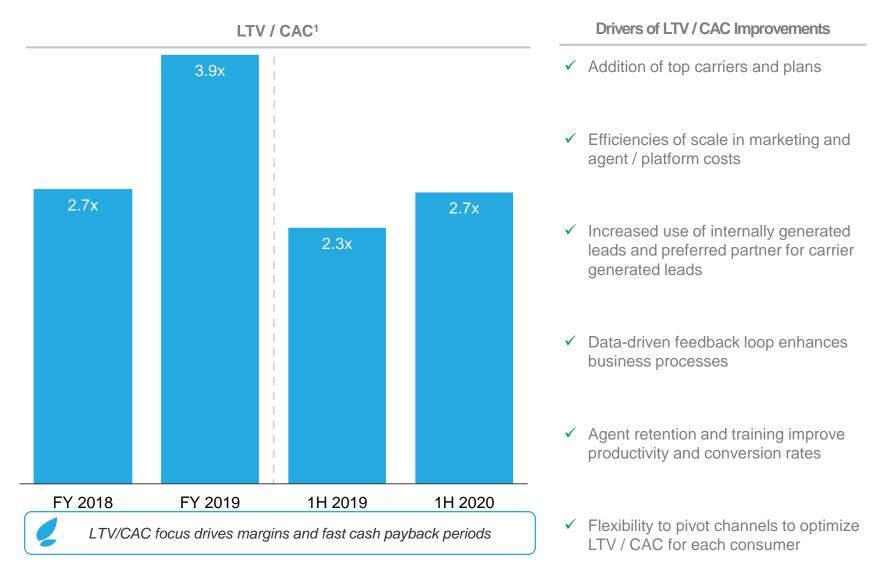

# LTV/CAC Focus Drives Margins and Rapid Cash Payback

(\$ in millions)

#### Focus on strong LTV/CAC drove FY19 cash payback during first year

<sup>1</sup> Cash-flow on a per Medicare Submitted Policy represents cash-in/out from the Medicare-Internal segment divided by the summation of Medicare Commissionable Approved Submissions and Non-commissionable Submissions; Year 1 Cash includes first year cash commissions plus other revenue