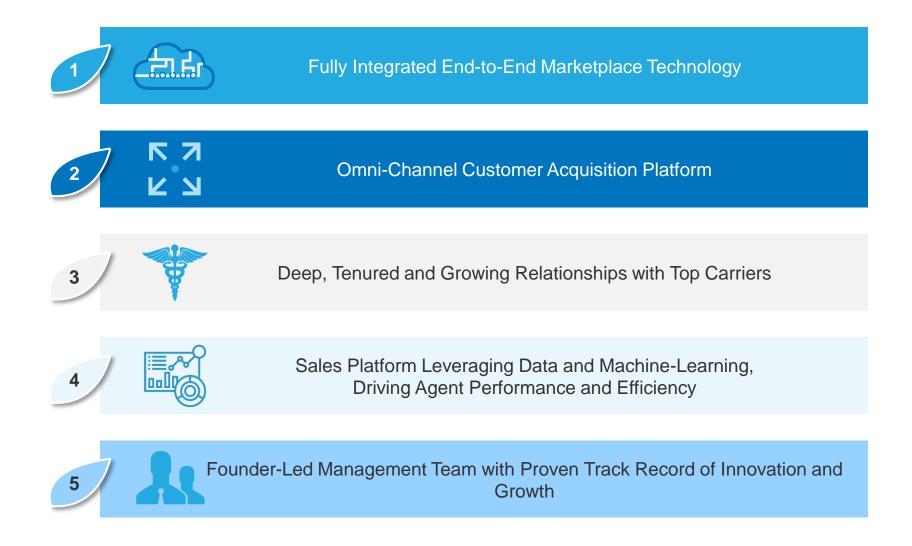

DA Margin<sup>2</sup>

**4.8/5.0** Average consumer rating of GoHealth agents on Trustpilot

Source: Census Bureau

**DIY** platform

Advantage

<sup>1</sup> For Medicare Advantage and Medicare Supplement products. <sup>2</sup> See accompanying appendix for a reconciliation of Adjusted EBITDA and Adjusted EBITDA margin, which are non-GAAP financial measures, to the most comparable GAAP measures. <sup>3</sup> For a definition of LTV/CAC, please refer to the Glossary in the appendix.

## 19-Year Track Record of Innovation and Execution, Driving Consistent Industry-Leading Growth



<sup>1</sup> From 2003 to 2019.

# **Bridging the Gap Between Carrier and Consumers**

Technology, Data, Customer Service and Carrier Relationships at Industry Leading Scale



# **Key Capabilities of GoHealth**



# Highly-Scalable, Flexible Distribution Model Captures Value of Every Consumer





GoHealth is prioritizing the higher margin internal channel

BEST-IN-CLASS AGENT INFRASTRUCTURE EVOLVING WITH CONSUMERS

**1,453** In-house licensed agents during Q4 2019

#### 5.3 Sales per agent per day during 2019 AEP<sup>1</sup>

### 34%

Conversion rate of top quartile of Internal Multi-Carrier agents during first three months of 2020<sup>2</sup>

# +1,000

New agents between April and August 2020

## 17%

Improvement in conversion rate in the first three months of 2020 vs. 2019<sup>2</sup>

# ~\$70,000

Average Medicare agent annual compensation in 2019 with benefits package offered





| ians<br>RE ADMARTAGE<br>Tem BlueCross and BlueShield