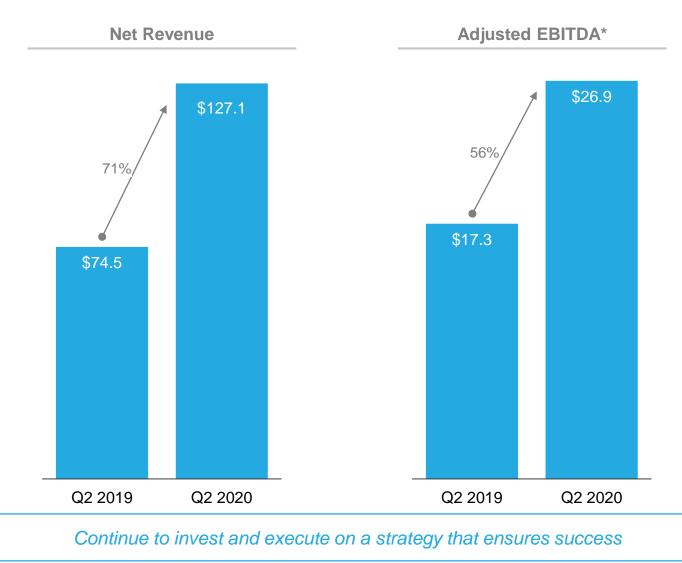

# Q2 2020 Results – High Quality Growth

(\$ in millions)

• See accompanying appendix for a reconciliation of Adjusted EBITDA, which is a non-GAAP financial measure, to the most comparable GAAP measure

• Net loss for the second quarter of 2020 was \$(22.9) million compared to net income of \$15.3 million in the prior year period

• Net loss for the first half of 2020 was \$(23.8) million compared to net income of \$20.3 million in the prior year period