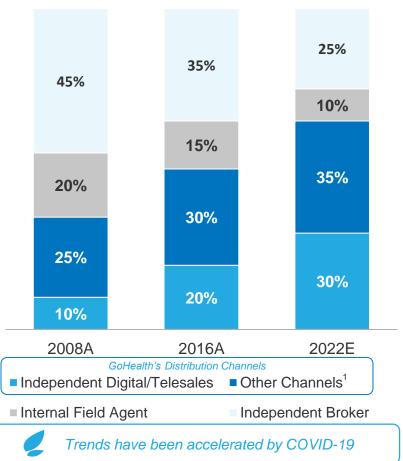

### **1** Change in Consumer Preferences and Technology Adoption Creates Significant Opportunity for Digital and Telesales Distribution

Digitally-Enabled, Independent Brokers Rapidly Gaining Market Share

Source: U.S. Census Bureau (Population Estimates and Projections), McKinsey 2017 Consumer Health Insights Survey and Euromonitor <sup>1</sup> Other Channels: Outsourced Call Centers, Internal Telesales, In-house Payer Digital, and Medicare.gov.