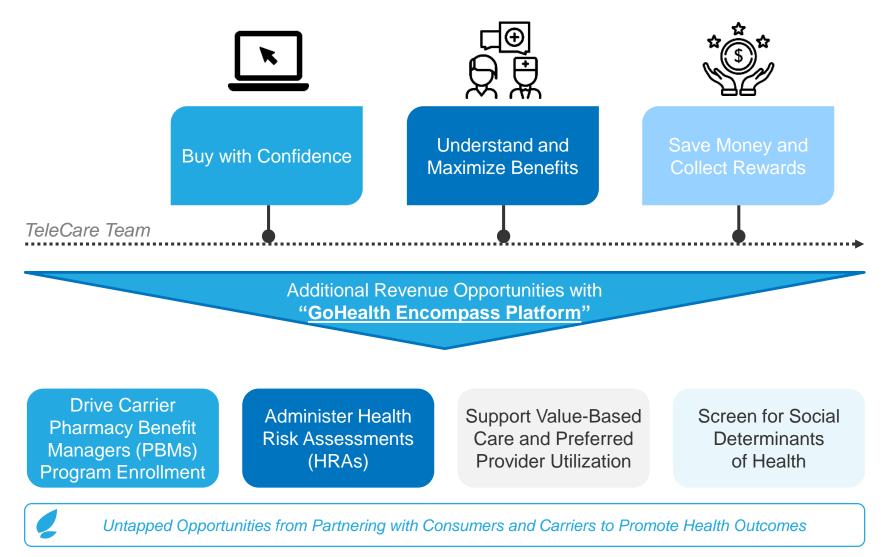

# 6 In-Flight Strategy to Drive New Revenue Streams

TeleCare Team Helps Drive Healthier Members and Brand Equity While Creating New Revenue Streams

# **6** Encompass is a GoHealth Platform that further empowers GoHealth's mission to improve access to healthcare in America

GoHealth has historically impacted member health by connecting members to the right health plans. Encompass enables GoHealth to continue pursuit of its mission via downstream expansion and focus on member utilization and engagement

|                                                       | 라<br>4. Utilization &<br>Engagement |                       | Encompass enables GoHealth to partner with members and other players in the ecosystem on healthcare journeys to drive efficient usage of benefits and better health outcomes |  |
|-------------------------------------------------------|-------------------------------------|-----------------------|------------------------------------------------------------------------------------------------------------------------------------------------------------------------------|--|
| اللہ اللہ اللہ اللہ اللہ اللہ اللہ اللہ               | nboarding                           | post-ei               | Alth guides members to complete required<br>nrollment activities and provide a deep<br>tanding of their plan                                                                 |  |
| <ul><li>☐<br/>2. Sales &amp;<br/>Enrollment</li></ul> | health<br>purcha                    | plans, le<br>sing dec | ects consumers to the right<br>bading them through a complex<br>cision and providing simplified<br>bad array of coverage options                                             |  |
| <ul><li>☐</li><li>1. Acquisition</li></ul>            | health plan pu                      | rchasing              | nsumers about<br>options and<br>e easy to obtain                                                                                                                             |  |