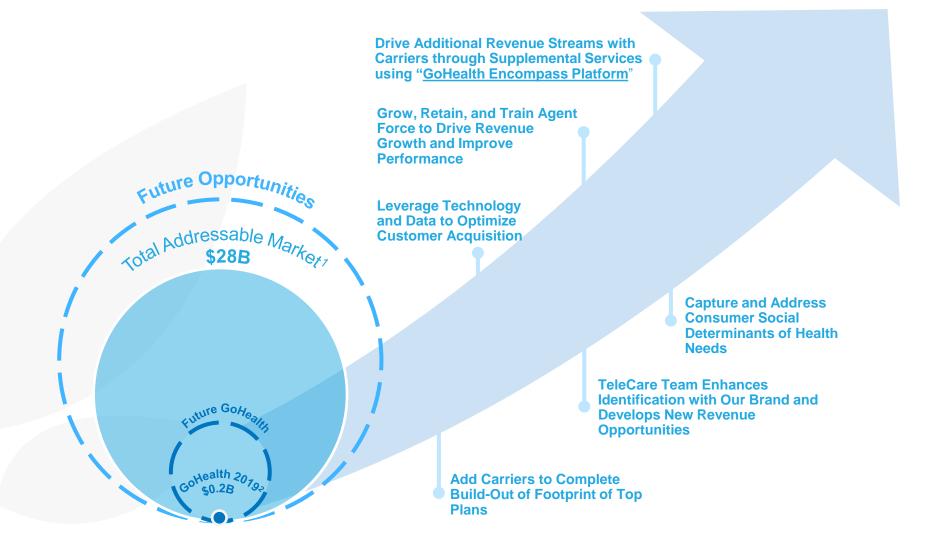

\$28B+ Total Addressable Market<sup>1</sup> 380,000+ Medicare Commissionable Approved Submissions

**\$540M** Net Revenue \$170M Adjusted EBITDA<sup>2</sup>

**139%** '18 – '19 Revenue Growth

**3.9x** 

LTV / CAC – Internal

# Large and Growing Addressable Market

Aging Baby Boomers Driving Growth in Medicare Enrollments<sup>1</sup>

Source: U.S. Census Bureau (Population Estimates and Projections), McKinsey 2017 Consumer Health Insights Survey and Euromonitor, Centers for Medicare and Medicaid Services <sup>1</sup> CSG Actuarial, Federal Register, and LEK.

#### **Driving Growth**

- Gaining share in large and expanding Medicare market
- Scaling internal lead generation capabilities
- Adding carrier relationships and plans
- Building agent force, brand and enhanced DIY capabilities
- Pursuing additional opportunities throughout the value chain with "GoHealth Encompass Platform"