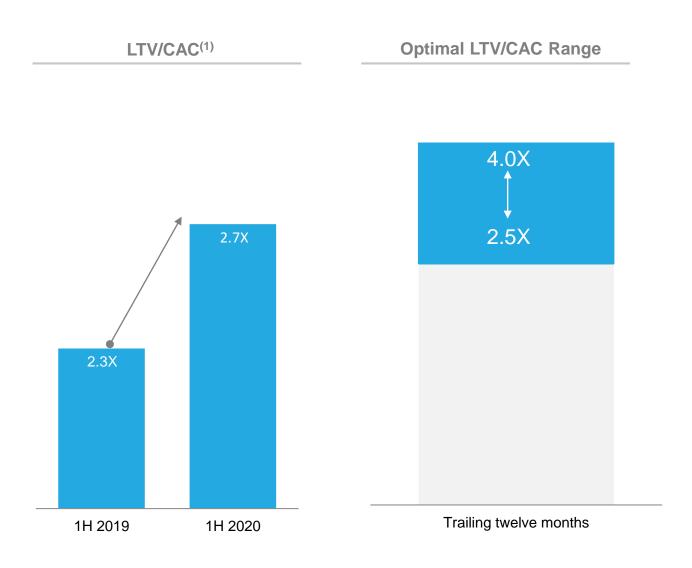

GoHealth Competitive Advantages

# Q2 2020 Results – High Quality Growth

(\$ in millions)



• See accompanying appendix for a reconciliation of Adjusted EBITDA, which is a non-GAAP financial measure, to the most comparable GAAP measure

• Net loss for the second quarter of 2020 was \$(22.9) million compared to net income of \$15.3 million in the prior year period

# First Half 2020 Results – Strong Growth Trajectory for FY 2020

(\$ in millions)



• See accompanying appendix for a reconciliation of Adjusted EBITDA, which is a non-GAAP financial measure, to the most comparable GAAP measure

• Net loss for the first half of 2020 was \$(23.8) million compared to net income of \$20.3 million in the prior year period

# LTV/CAC Focus Drives Margins and Rapid Cash Payback

(\$ in millions)



# FY 2020 Outlook – Strong Top and Bottom Line Growth

(\$ in millions)



#### Continued top and bottom line growth with more efficient cash utilization

\* Management has provided its outlook regarding Adjusted EBITDA, which is a non-GAAP financial measure and exclude certain charges. Management has not reconciled this non-GAAP financial measure to the corresponding GAAP financial measure because guidance for the various reconciling items are not provided. Management is unable to provide guidance for these reconciling items because we cannot determine their probable significance, as certain items are outside of the company's control and cannot be reasonably predicted since these items could vary significantly from period to period. Accordingly, a reconciliation to the corresponding GAA