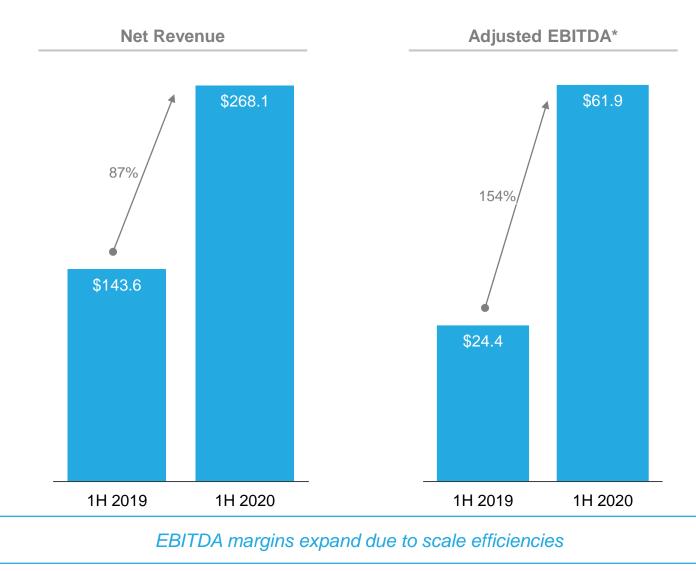

# First Half 2020 Results – Strong Growth Trajectory for FY 2020

(\$ in millions)

• See accompanying appendix for a reconciliation of Adjusted EBITDA, which is a non-GAAP financial measure, to the most comparable GAAP measure

• Net loss for the first half of 2020 was \$(23.8) million compared to net income of \$20.3 million in the prior year period