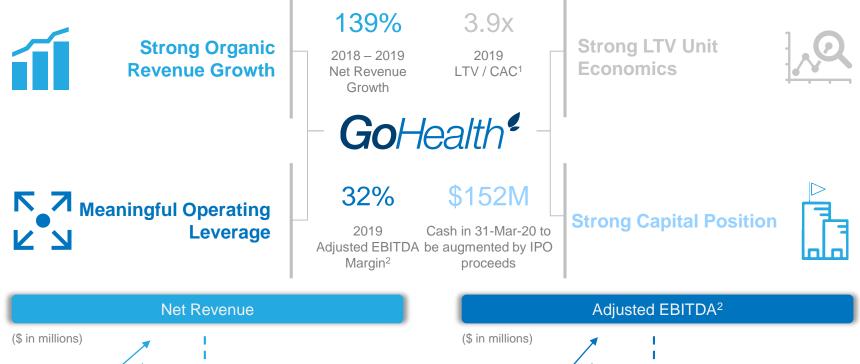

**GoHealth**<sup>e</sup> 2019 by the Numbers

Leading health insurance marketplace with multichannel consumer platform

Optimized stack of proprietary technology and data supported by nearly two decades of consumer interactions

Strong relationships with all leading carriers

Highly skilled and trained internal agents and

10,000+ Americans turning 65 every day and

shifting consumer preference towards Medicare

Attractive and expanding EBITDA margins

\$28B+ Total Addressable Market<sup>1</sup> 380,000+ Medicare Commissionable Approved Submissions

**\$540M** Net Revenue \$170M Adjusted EBITDA<sup>2</sup>

**139%** '18 – '19 Revenue Growth

**3.9x** 

LTV / CAC – Internal

Medicare segment<sup>3</sup>

**32%** Adjusted EBITDA Margin<sup>2</sup>

**4.8/5.0** Average consumer rating of GoHealth agents on Trustpilot

Source: Census Bureau

**DIY** platform

Advantage

<sup>1</sup> For Medicare Advantage and Medicare Supplement products. <sup>2</sup> See accompanying appendix for a reconciliation of Adjusted EBITDA and Adjusted EBITDA margin, which are non-GAAP financial measures, to the most comparable GAAP measures. <sup>3</sup> For a definition of LTV/CAC, please refer to the Glossary in the appendix.