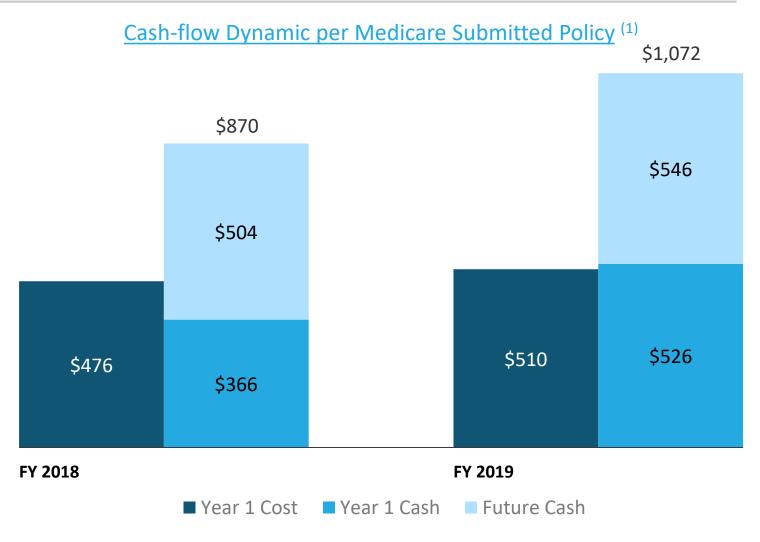

# Medicare Cash Payback in Under 12 Months in FY 2019

#### Focus on strong LTV/CAC drove FY19 cash payback during first year

<sup>1</sup> Cash-flow on a per Medicare Submitted Policy represents cash-in/out from the Medicare-Internal segment divided by the summation of Medicare Commissionable Approved Submissions and Non-commissionable Submissions; Year 1 Cash includes first year cash commissions plus other revenue

<sup>2</sup> Medicare-External Segment cash flow positive day one through its revenue share agreements

- The bigger we get the better we get (scale creates opportunities to leverage data and technology to optimize LTV/CAC)
  - On track to add over 1,000 agents to focus on Internal Medicare Advantage