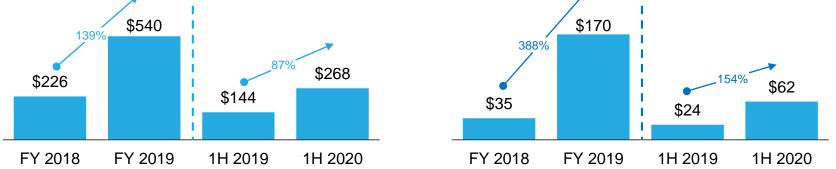

# Q2 2020 Results – High Quality Growth

(\$ in millions)

• See accompanying appendix for a reconciliation of Adjusted EBITDA, which is a non-GAAP financial measure, to the most comparable GAAP measure

• Net loss for the second quarter of 2020 was \$(22.9) million compared to net income of \$15.3 million in the prior year period

# First Half 2020 Results – Strong Growth Trajectory for FY 2020

(\$ in millions)

• See accompanying appendix for a reconciliation of Adjusted EBITDA, which is a non-GAAP financial measure, to the most comparable GAAP measure

• Net loss for the first half of 2020 was \$(23.8) million compared to net income of \$20.3 million in the prior year period

\$28B+ Total Addressable Market<sup>1</sup> 380,000+ Medicare Commissionable Approved Submissions

**\$540M** Net Revenue \$170M Adjusted EBITDA<sup>2</sup>

**139%** '18 – '19 Revenue Growth

**3.9x** 

LTV / CAC – Internal